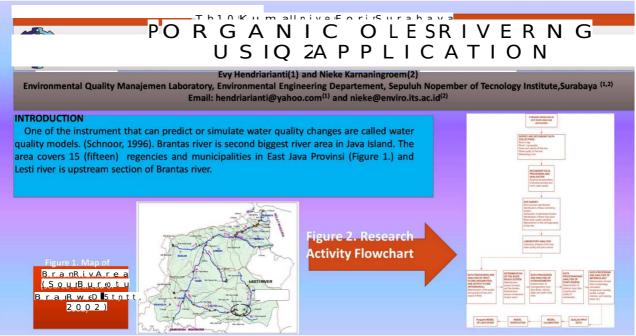

## Nasional\_Malang\_Institut\_Teknologi\_P\_modeling.pdf

Perpustakaan Date: 2018-11-13 01:51 UTC

All sources 2

## 1 pages, 33 words

For the extraction of text from this document an OCR proccess was used, please be aware that some characters can be vulnerable to changes.

## PlagLevel: selected / overall

1 matches from 2 sources, of which 0 are online sources.

## Settings

Data policy: Compare with web sources, Check against my documents in the organization repository, Check against organization repository, Check against the Plagiarism Prevention Pool

Sensitivity: High

Bibliography: Consider text

Citation detection: Reduce PlagLevel

Whitelist: --



ng

ity d 0.4

0.2

0.3 0.3 0.3

0.3

0.3

0.3

0.3

0.3

0.3

0.3

0.3

0.3

U.3

บ.ว

บ.ว