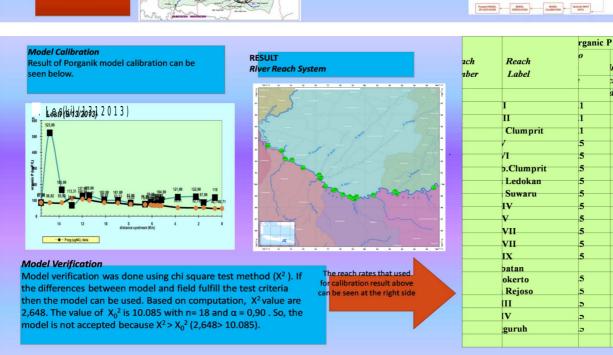

## Nasional\_Malang\_Institut\_Teknologi\_P\_modeling.pdf

Perpustakaan Date: 2018-11-13 01:51 UTC

All sources 2

## 1 pages, 33 words

For the extraction of text from this document an OCR proccess was used, please be aware that some characters can be vulnerable to changes.

## PlagLevel: selected / overall

1 matches from 2 sources, of which 0 are online sources.

## Settings

Data policy: Compare with web sources, Check against my documents in the organization repository, Check against organization repository, Check against the Plagiarism Prevention Pool

Sensitivity: High

Bibliography: Consider text

Citation detection: Reduce PlagLevel

Whitelist: --



ng

ity d 0.4

0.2

0.3 0.3 0.3

0.3

0.3

0.3

0.3

0.3

0.3

0.3

0.3

0.3

U.3

บ.ว

บ.ว