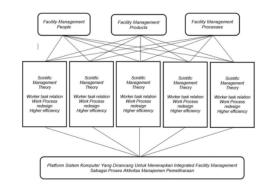

#### 2.5 Facility Management

Management theory has evolved from the theory of scientific management in 1880 and 1890 through the development of five theories of management, administration, behavioral science and the theory of the organization's environmental management. In the last few decades, the integrated life cycle on assets built facility management as one of the fastest growing professions in the industry globally related to diverse needs and demands and the establishment of facilities management principles, with three essential elements (people, products and processes) as an integral element involved in the five management theory in terms of the scope of all general management issues [8].

International Facility Management Association (IFMA), an international association in charge of facility management facility management defines as a job that includes a variety of disciplines to ensure functionality of the built environment by integrating people, place, processes and technology. From this definition, facility management be the coordination of the operation of the facility that is intended to make the whole organization more effective at what it does so that the operation runs smoothly. Facility management workplace leads to a more supportive flow of productive processes while adding value and reduce costs. The scope, services, activities, responsibilities, skills and knowledge of facility management are intended to integrate existing organizational factors [8-10].

Seen from the point of facility management profession, people are clients and facility management professionals and their organizations, products of various facilities management services and processes are various management measures to provide facility management services. A further review is focused on people, products and processes because it is carried out into the evolution of management theory to establish a general framework of management principles in facilities management [11-14].